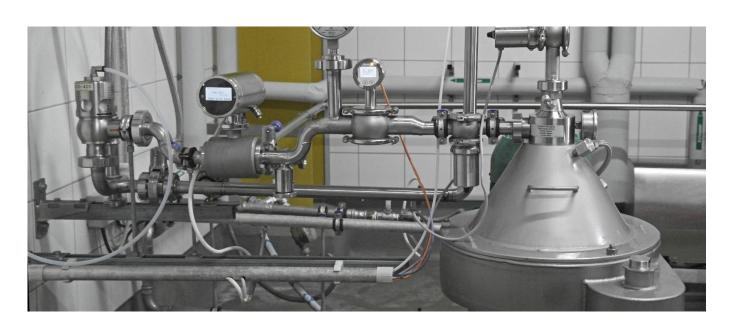

The performance spectrum is adapted to almost all applications in the food and pharmaceutical industries, also for dosing and filling applications:

- Extremely robust: All components are made entirely of stainless steel. The magnetic field coils of the measuring system are fully encapsulated, which guarantees reliable, precise measuring results even in very harsh environments with strong vibrations or pressure shocks
- Extremely reliable: Fully protected against moisture, corrosion, and vibrations; vacuum-capable measuring tube lining made of high-quality PFA, process temperature up to 165°C (remote) suitable for CIP cleaning and pigging.
- Always accurate: Advanced signal processing ensures that the measurement is always accurate even with a change in liquid (e.g., milk/CIP cleaner)
- Simple commissioning and operation: User-friendly, rotatable backlit display with optical buttons for quick and easy programming, no opening of the cap required, no mechanical buttons
- Extremely versatile electronics: many configurations make individual settings possible.
  Available options include remote electronics.