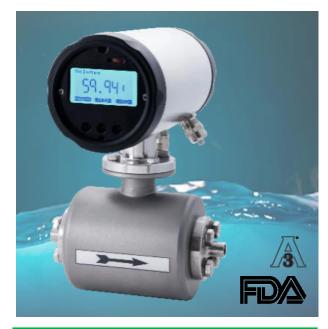

## Permanently precise flow control: FMI

The electromagnetic flowmeter FMI is an extremely versatile, robust and reliable instrument for all conductive media such as milk, cream, beer, tomato paste, sauces, molasses, yoghurt, slurries, concentrates and cleaning agents.

## Technical Specifications at a glance

- · Measuring range from 30 l/h up to 280 000 l/h
- Very high accuracy: ±0.20% / ±1mm/s
- For liquids, mashes, pastes and cleaning solutions with a min. conductivity of > 5 μS/cm
- Process temperature up to 100°C or 163 °C with remote electronics
- CIP / SIP cleaning up to 130 °C / 30 minutes with integral electronics
- Sensor with aseptic flange, many standard process connections available